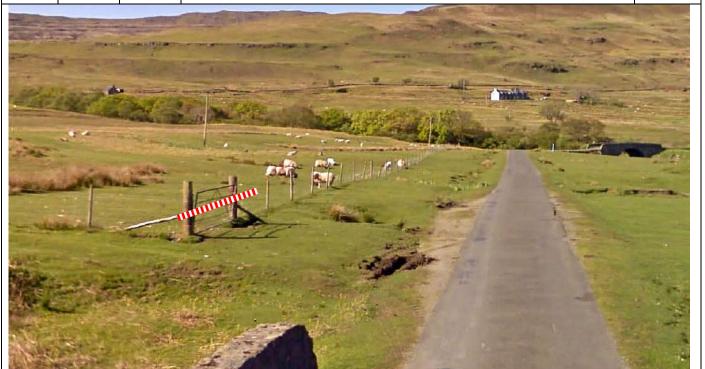

P4

3.86

Derryguaig - Tape Driveway on L and across entrance— park radio car at gateway.

Notice C facing outward. Radio board. Advance arrow, post number and advance radio board 50m before bridge ///thud.rank.landlady