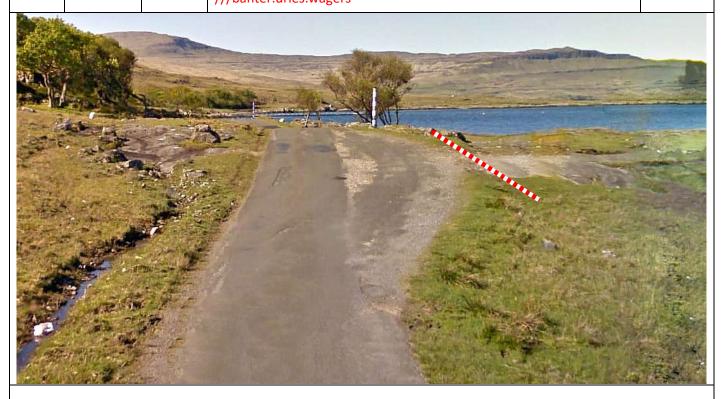

Road Closed sign at ///headache.demand.constrain before humpback bridge Road Closed sign at ///melt.lawns.grafted as shown

Road Closed sign at ///melt.lawns.grafted as shown

- SS1 JD Mounsey Ben More Stage