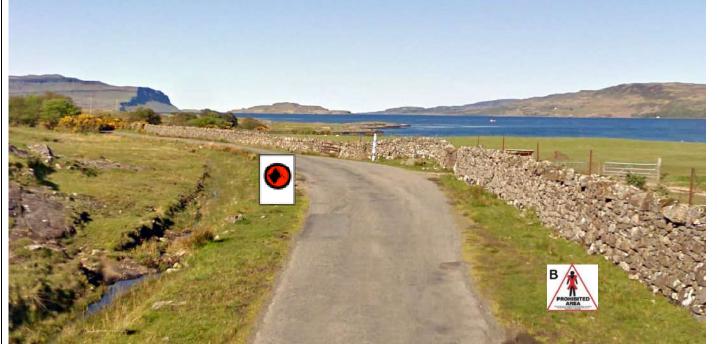

### **Fish Farm Entrance**

Park vehicles to R. No Entry (pedestrian) signs both sides with green arrows directing spectators to R. Notice C and SC on approach. Notice D at control.///display.yelled.steroids