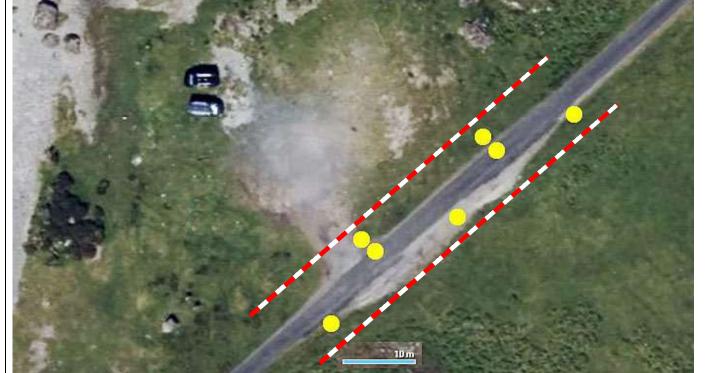

P2 (4)

0.3

Notice D on fence corner facing chicane, notice B both sides of road.
Radio board. Tape 10m back from road on R from fence to burn.
Notice A and SC behind tape
Chicane 10m spacing

///when.curls.healers