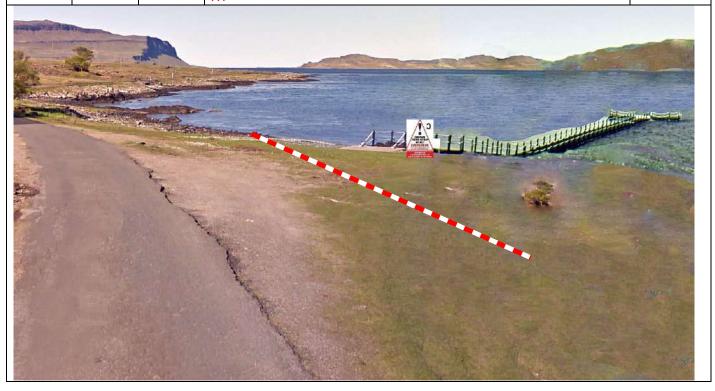

Tape Track on R

0.9

0.4

Notice C facing outward behind tape
///banter.dries.wagers

Tape across opening

0.3 Notice C facing pedestrians coming from jetty.
///unusable.extensive.last

1.99

- SS1 JD Mounsey Ben More Stage