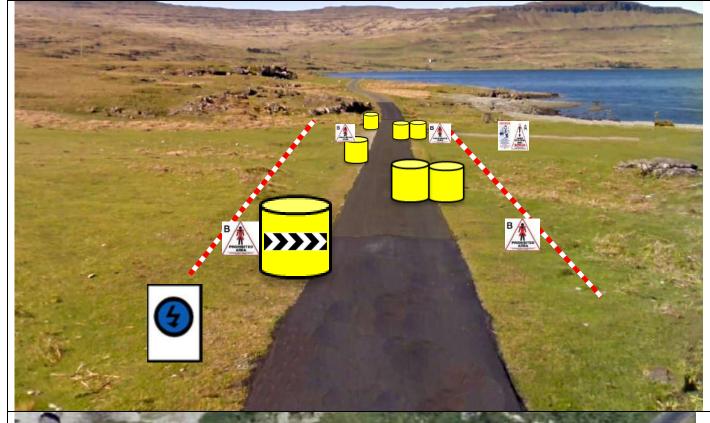

Warning sign for chicane with Post number (2) and radio warning Notice B both sides of road at approx. 10m intervals,

Tape gateway on L

- SS1 JD Mounsey Ben More Stage

| Post | Miles |       | Information | Predicted |
|------|-------|-------|-------------|-----------|
| No.  | Total | Inter | information | Marshals  |

P2 (4)

0.3

Notice D on fence corner facing chicane, notice B both sides of road.
Radio board. Tape 10m back from road on R from fence to burn.
Notice A and SC behind tape
Chicane 10m spacing

///when.curls.healers