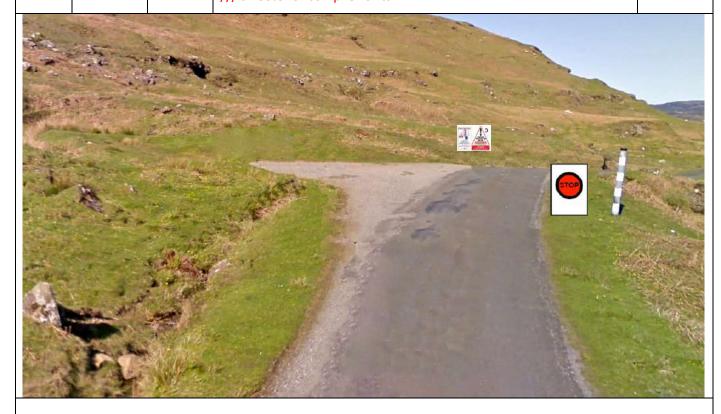

P6

STOP

4.78

**Stop Line** 

Park in quarry on L.

Countdown boards equidistant from FF location.

Notice C and SC facing outwards for any pedestians approaching.

/// sweetener.compiler.exits