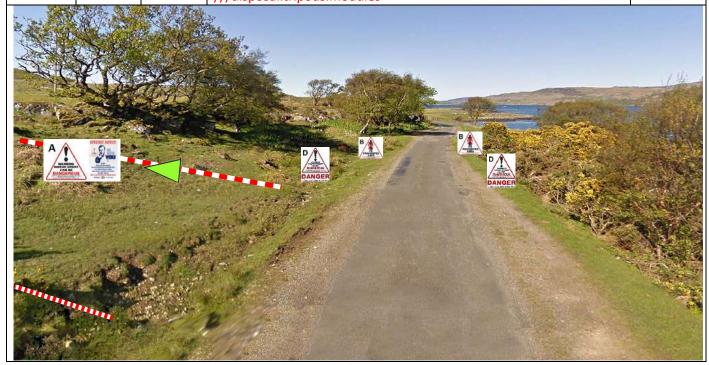

**Crossing point detail** – access to high ground. Tape both sides of access.

Notice D after access to prevent spectators continuing down road. Notice B at approx. 10m intervals either side of road down to open area past jump. Notice A and SC on path.

First photo looking back toward rock outcrop, second looking down stage toward jump.

Spectator area on left behind fence. ( ///rice.highs.paler) Spectators to stand on rock outcrop, not behind fence. Yellow/black tape – stakes and cones required. Notice A and SC behind tape. Notice D at ends