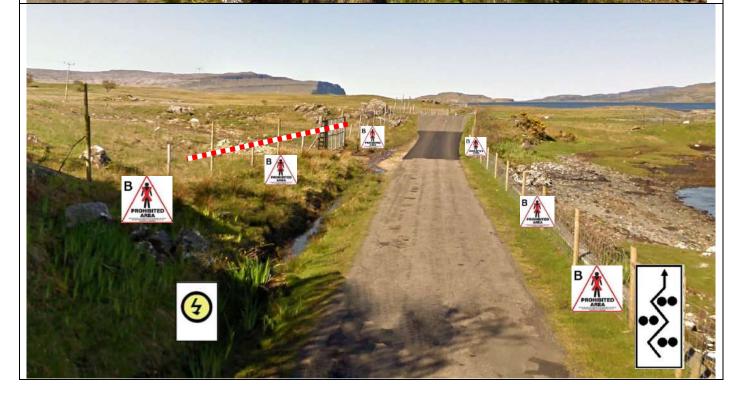

### **Fish Farm Entrance**

Park vehicles to R. No Entry (pedestrian) signs both sides with green arrows directing spectators to R. Notice C and SC on approach. Notice D at control.///display.yelled.steroids

TWZ end sign 100m before Start ///wolf.stiffly.pacemaker

Beatsons Mull Rally 2023 - SS1 JD Mounsey Ben More Stage

|      |       |       | , 0         |           |
|------|-------|-------|-------------|-----------|
| Post | Miles |       | Information | Predicted |
| No.  | Total | Inter | Information | Marshals  |