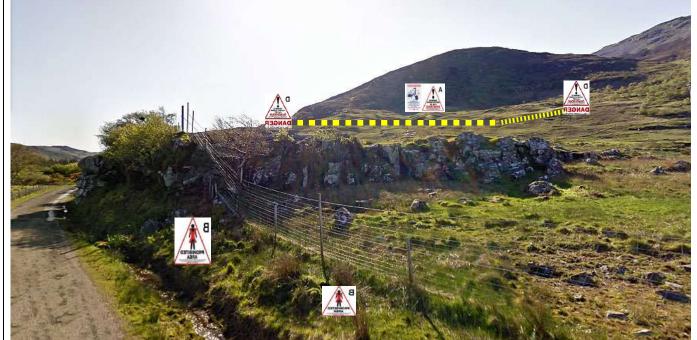

First photo looking back toward rock outcrop, second looking down stage toward jump.

Spectator area on left behind fence. ( ///rice.highs.paler) Spectators to stand on rock outcrop, not behind fence. Yellow/black tape – stakes and cones required. Notice A and SC behind tape. Notice D at ends

Warning sign for chicane with Post number (2) and radio warning Notice B both sides of road at approx. 10m intervals,

Tape gateway on L

- SS1 JD Mounsey Ben More Stage

| Post | Miles |       | Information | Predicted |
|------|-------|-------|-------------|-----------|
| No.  | Total | Inter | information | Marshals  |

P2 (4)

0.3

Notice D on fence corner facing chicane, notice B both sides of road.
Radio board. Tape 10m back from road on R from fence to burn.
Notice A and SC behind tape
Chicane 10m spacing

///when.curls.healers