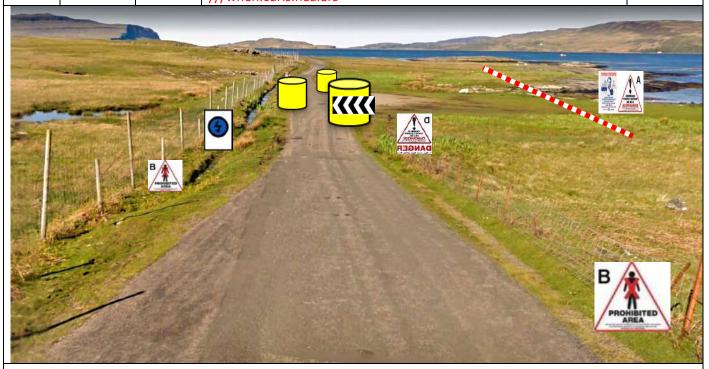

### **Fish Farm Entrance**

Park vehicles to R. No Entry (pedestrian) signs both sides with green arrows directing spectators to R. Notice C and SC on approach. Notice D at control.///display.yelled.steroids

TWZ end sign 100m before Start ///wolf.stiffly.pacemaker

Beatsons Mull Rally 2023 - SS1 JD Mounsey Ben More Stage

|      |       |       | , 0         |           |
|------|-------|-------|-------------|-----------|
| Post | Miles |       | Information | Predicted |
| No.  | Total | Inter | Information | Marshals  |