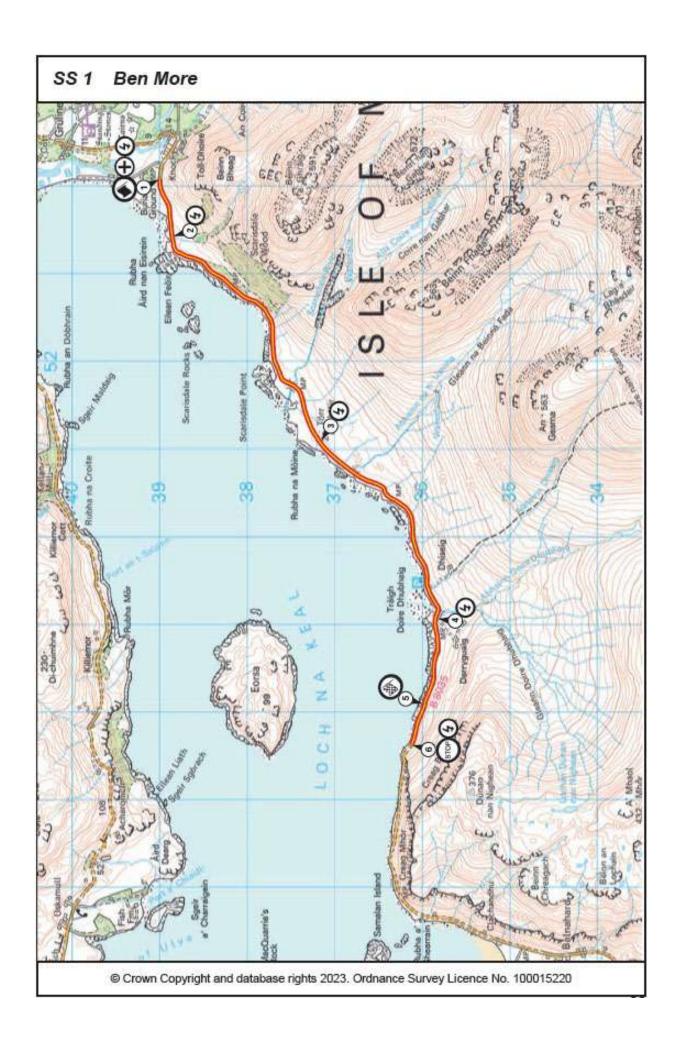

ion | NM 5178 3763  | Yes                | 2                  |  |
| Post 4                  | Derryguaig                                                     | thud.rank.landlady         | NM 4923 3585  | Yes                | 2                  |  |
| FLYING FINISH           | Grass Area                                                     | changes.lump.prank         | NM 4821 3597  |                    | 2                  |  |
| STOP Line               | Quarry                                                         | sweetener.compiler.exits   | NM 4769 3612  | Yes                | 3                  |  |
|                         |                                                                |                            |               | 5                  | 18                 |  |



- SS1 JD Mounsey Ben More Stage

|      |       | - /   |             | 8 - |           |
|------|-------|-------|-------------|-----|-----------|
| Post | Miles |       | Information |     | Predicted |
| No.  | Total | Inter | Information |     | Marshals  |

Road Closed sign at ///headache.demand.constrain before humpback bridge Road Closed sign at ///melt.lawns.grafted as shown

Road Closed sign at ///melt.lawns.grafted as shown



- SS1 JD Mounsey Ben More Stage

| Post | Miles |       | Information | Predicted |
|------|-------|-------|-------------|-----------|
| No.  | Total | Inter | information | Marshals  |

Arrival



### **Fish Farm Entrance**

Park vehicles to R. No Entry (pedestrian) signs both sides with green arrows directing spectators to R. Notice C and SC on approach.