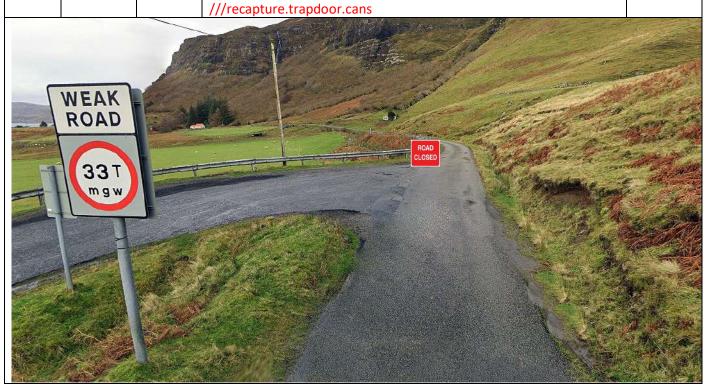

tice C facing outward. Radio board. Advance arrow, post number and advance radio board 50m before bridge ///thud.rank.landlady



P5 FF



0.58

4.44

**Flying Finish** 

Timekeepers park well off road to R-4x4 vehicle required Warning boards and Post number 100m before.

///changes.lump.prank



0.34

- SS1 JD Mounsey Ben More Stage

|      |          | •     | ,           |           |
|------|----------|-------|-------------|-----------|
| Post | st Miles |       | Information | Predicted |
| No.  | Total    | Inter | Information | Marshals  |

P6

STOP

4.78

**Stop Line** 

Park in quarry on L.

Countdown boards equidistant from FF location.

Notice C and SC facing outwards for any pedestians approaching.

/// sweetener.compiler.exits



Road closure – looking toward stage Stop line