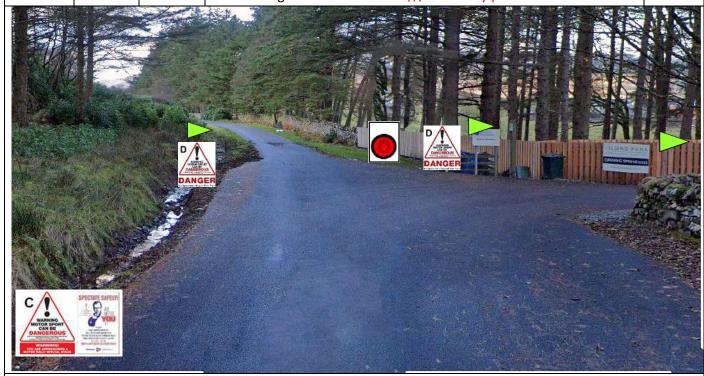

P6

STOP

4.78

**Stop Line** 

Park in quarry on L.

Countdown boards equidistant from FF location.

Notice C and SC facing outwards for any pedestians approaching.

/// sweetener.compiler.exits

Road closure – looking toward stage Stop line