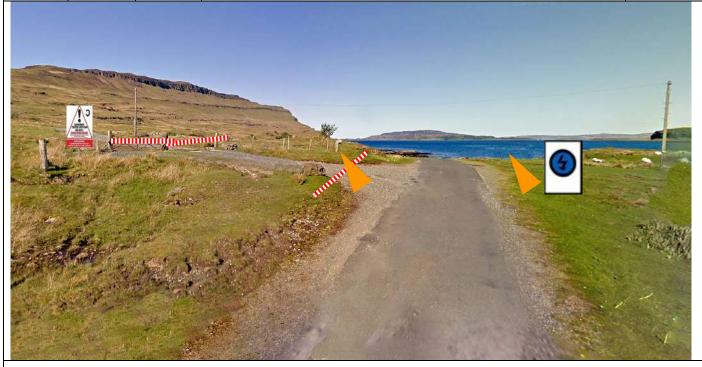

### **Fish Farm Entrance**

Park vehicles to R. No Entry (pedestrian) signs both sides with green arrows directing spectators to R. Notice C and SC on approach. Notice D at control.///display.yelled.steroids