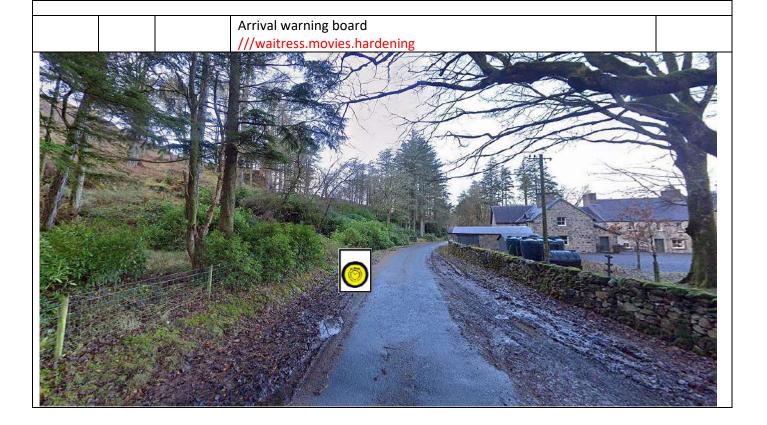

### **Fish Farm Entrance**

Park vehicles to R. No Entry (pedestrian) signs both sides with green arrows directing spectators to R. Notice C and SC on approach. Notice D at control.///display.yelled.steroids