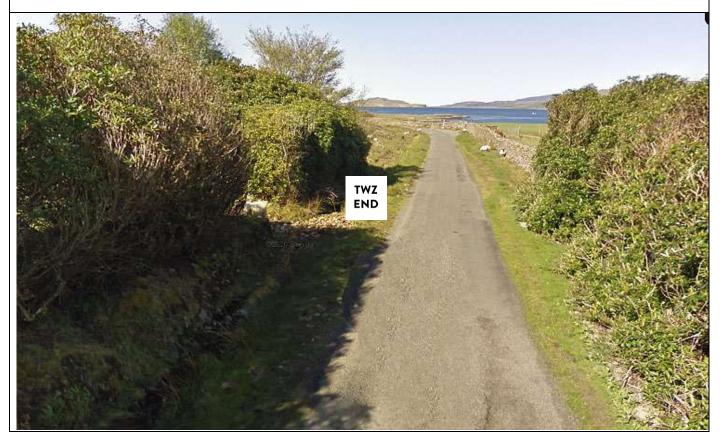

TWZ end sign 100m before Start ///wolf.stiffly.pacemaker

Beatsons Mull Rally 2023 - SS1 JD Mounsey Ben More Stage

|      |       |       | , 0         |           |
|------|-------|-------|-------------|-----------|
| Post | Miles |       | Information | Predicted |
| No.  | Total | Inter | Information | Marshals  |