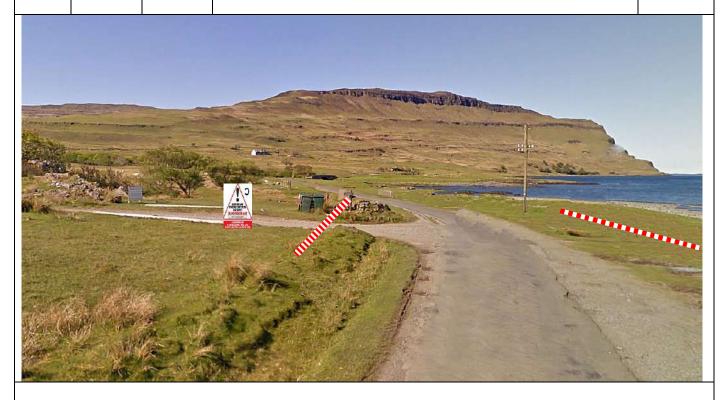

### **Fish Farm Entrance**

Park vehicles to R. No Entry (pedestrian) signs both sides with green arrows directing spectators to R. Notice C and SC on approach. Notice D at control.///display.yelled.steroids